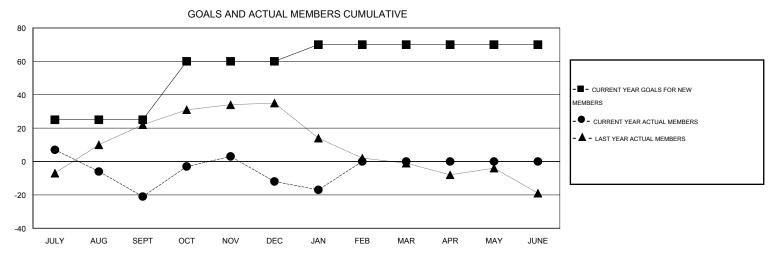

## District 4 A2

Results as of: 1/31/2015

| GMT: Gary Wo  | ong              | LOCATION CALIFORNIA |                  |                  |                       |                    |                                     |                    |                  |  |
|---------------|------------------|---------------------|------------------|------------------|-----------------------|--------------------|-------------------------------------|--------------------|------------------|--|
|               |                  | Clubs               |                  |                  | Members               |                    |                                     |                    |                  |  |
|               | RESUI            | LTS FOR 2014-2015   |                  |                  | RESULTS FOR 2014-2015 |                    |                                     |                    |                  |  |
| QUARTER       | NEW CLUB<br>GOAL | NEW CLUBS           | DROPPED<br>CLUBS | NET<br>GAIN/LOSS | QUARTER               | NEW MEMBER<br>GOAL | CHARTER AND<br>NEW MEMBERS<br>ADDED | DROPPED<br>MEMBERS | NET<br>GAIN/LOSS |  |
| JULY/AUG/SEPT | 0                | 0                   | 0                | 0                | JULY/AUG/SEPT         | 25                 | 48                                  | 69                 | -21              |  |
| OCT/NOV/DEC   | 1                | 0                   | 0                | 0                | OCT/NOV/DEC           | 35                 | 69                                  | 60                 | 9                |  |
| JAN/FEB/MAR   | 0                | 0                   | 1                | -1               | JAN/FEB/MAR           | 10                 | 24                                  | 29                 | -5               |  |
| APR/MAY/JUNE  | 0                | 0                   | 0                | 0                | APR/MAY/JUNE          | 0                  | 0                                   | 0                  | 0                |  |